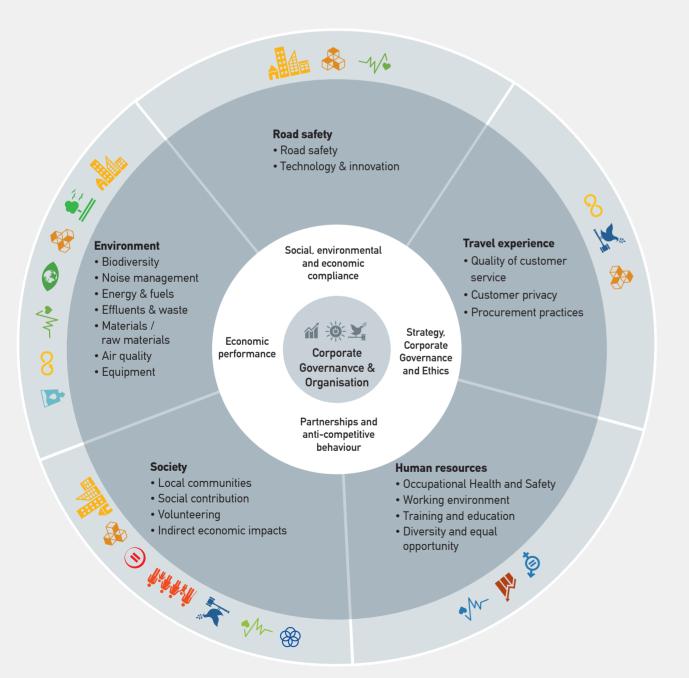

## STRATEGIC APPROACH FOR SUSTAINABLE DEVELOPMENT

The adhesion of Olympia Odos to Sustainable Development is proven by its structure, its policies and priorities, as well as by the results of its decisions and activities. The operation of the company has direct and indirect positive as well as negative impacts. Its governance and organization system aims at maximizing the positive impact of its operation and minimize the negative effects to the extent possible. The company's strategic approach is based on five (5) distinct axes: Road Safety, Travel Experience, Human Resources, Community and Environment. The focal point of the company's strategic approach and the reference point of its operation is the Corporate Governance & Structure.